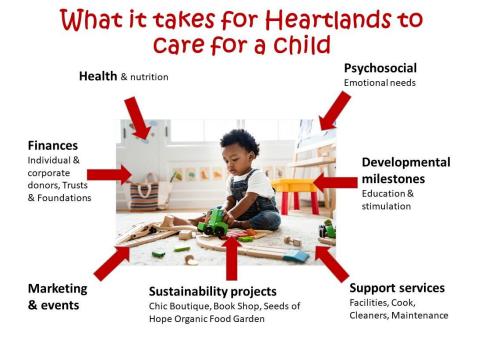

#### **About Heartlands:**

Heartlands Baby Sanctuary is a temporary residential safe care facility that opened its doors 8 years ago. The facility aims to provide a safe haven and protection for children who desperately need it. It is saddening to know that not all children receive the care they deserve, and as vulnerable beings, we strive to be there for them. These are children who have endured unimaginable abuse, neglect, and abandonment, or who may have disabilities that make them even more vulnerable.

Throughout the years, we have been able to provide a home and make a positive impact on the lives of 381 children. We have developed specialised programs to address their unique needs during their stay with us, and the results have been nothing short of remarkable. Witnessing how these children flourish and find happiness when they are shown love, care, and safety has been both heartwarming and heartbreaking at the same time.

Our ultimate goal is to reunite these children with their biological families. To support this, we have created a mother's room and a visitors' room where parents can maintain contact with their children. We also focus on providing training and support to parents, helping them understand and meet their children's needs, in hopes that they can continue providing care once the child returns home.

However, there are cases where reunification is not possible, and we must explore alternative placements such as foster care or transfer to long-term facilities. Unfortunately, due to the overwhelming demand, we often have to turn away children in desperate need because our capacity is already full.

This heartbreaking reality is why we have applied for an additional 5 bed spaces to accommodate more children. In order to continue providing this crucial service and assist the children who are in desperate need of care and protection, we humbly appeal to the public for any form of assistance they can offer.