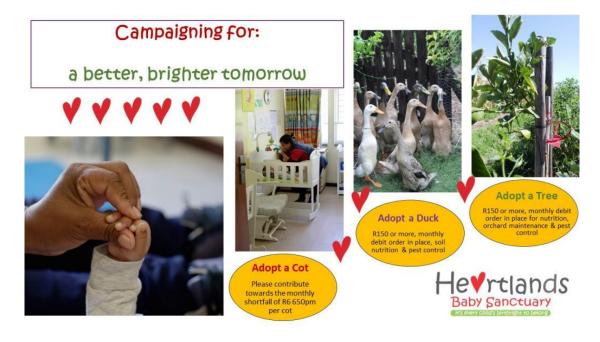

Sales of fresh, organic veggies and eggs are available every day at the shop. Help us to continue feeding the children (and you) only the best

of the best by Adopting a Duck or Tree, or even a Cot at only R150pm or more. Tax deductible.

## Banking details

Heartlands Baby Sanctuary Nedbank Business Account 123 609 6762 Swift code: ABSA ZAJJ

Thank you for your support. You are welcome to donate via our website, however the Payfast fees eat into your donation, so please consider doing a direct deposit into this account with your email and reference as Adopt a Cot, Adopt a Tree, Adopt a Duck, or as an overall donation with your details, so that we may issue you with a S18a tax certificate. Thank you.